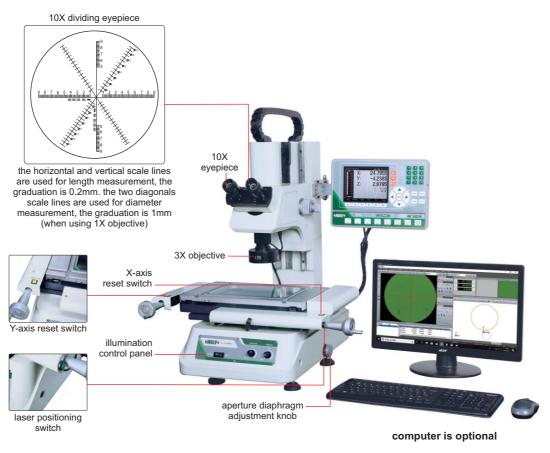

## **TOOLMAKER MICROSCOPES**

*AINSIZE* 

## 



ISD-VMM215

## SPECIFICATION

| Code                     | binocular | ISD-VMM205                                       | ISD-VMM215    | ISD-VMM225    | ISD-VMM235    |
|--------------------------|-----------|--------------------------------------------------|---------------|---------------|---------------|
|                          | monocular | ISD-VMM205D                                      | ISD-VMM215D   | ISD-VMM225D   | ISD-VMM235D   |
| X/Y axis travel          |           | 150×100mm                                        | 200×100mm     | 250×150mm     | 300×200mm     |
| Z axis travel            |           | 150mm                                            | 150mm         | 200mm         | 200mm         |
| Metal stage size         |           | 354×228mm